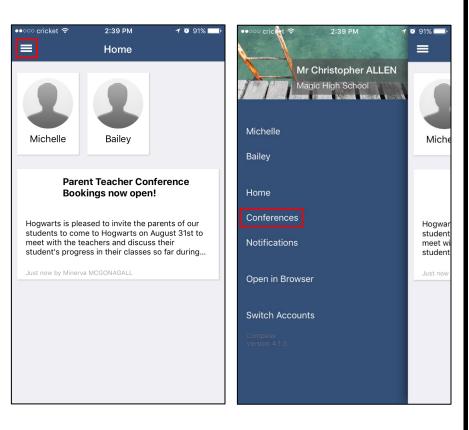

## <u>Step 1.</u>

In order to book in with the teachers at your students school for Student, Parent, Teacher Interviews using the Compass app on an apple device you will first need to login using your parent login credentials.

From the homepage click the hamburger menu button at the top left (three horizontal bars) and then select 'Conferences' from the menu that slides open.