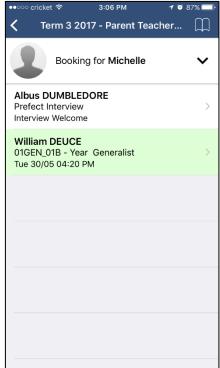

#### <u>Step 4.</u>

This will show you a summary of all the teachers you can book with for the student you selected. Under the teachers name will be the reason for the booking - this can be a class code and name or a reason the school has entered if the teacher does not teach your student.

Teachers who are shown in white have not yet been booked with, and those highlighted in green indicate that you already have a booking with this teacher for this student.

In the image to the right the parent has already booked in with William Deuce but still needs to book with Albus Dumbledore. To book in with Albus Dumbledore the parent can just click Dumbledore's name.