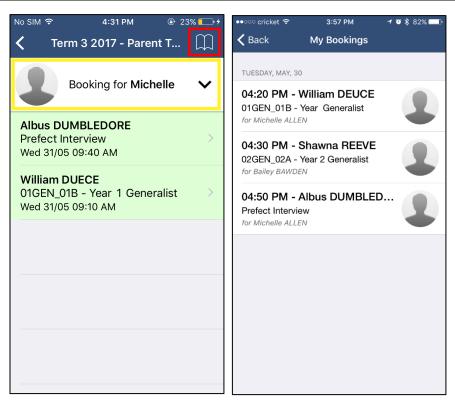

# <u>Step 7.</u>

From this screen you can click the 'Booking for {StudentsName}' button with the down arrow, which is highlighted in yellow in the image to the right, in order to switch to one of your other students and complete the booking process for the teachers available for them.

To see all of your bookings click the little book icon at the top right, highlighted in red in the image to the right. This will take you to the 'My Bookings' screen where you can see the times and details for all of the bookings that you've made for this conference cycle.