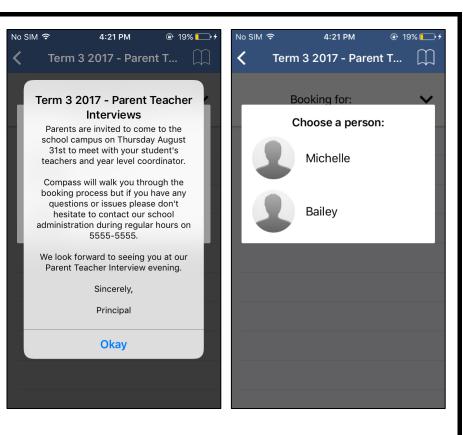

## <u>Step 3.</u>

Once you've selected a cycle you will first be shown a popup which contains information from the school about the conference cycle.

Read the message and click 'Okay' at the bottom to continue. If you have multiple students who have been included in the conference cycle you will need to select which student to book for first. This is shown in the image on the right.

Select one of your students to proceed with booking. If you have only one student involved in the conference cycle you will not see this screen.